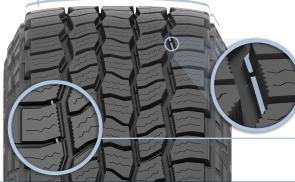

### **EXTREME DURABILITY FOR HAULING**

Rugged Traction Shoulders
Rugged traction shoulders increase
off road traction over boulders
and mud with stronger resistance
against abrasion and punctures

#### Stone Ejector Ledges

Designed with ledges to eject stones and gravel to improve traction and minimize damages to the tire

Wishper Grooves™ Technology
A sound barrier wall that reduces road noise

AVAILABLE SIZES